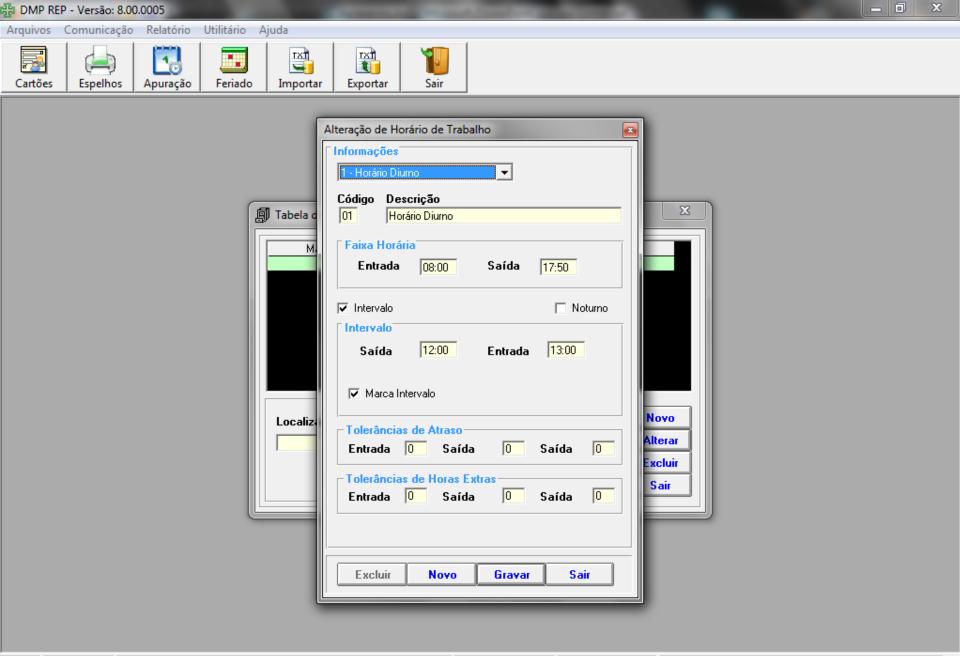

14:53 10/08/2012 Dimas de Melo Pimenta Sistemas de Ponto e Acesso Ltda Versão: 8.00.0005 Para obter ajuda pressione F1.

C:\DNPBEP\DIMEP Mdb

| Alteração de Jornada                                        |                     |                     |  |  |  |  |  |
|-------------------------------------------------------------|---------------------|---------------------|--|--|--|--|--|
| Informações                                                 |                     |                     |  |  |  |  |  |
|                                                             | scrição Jornada Diu | no                  |  |  |  |  |  |
| 00 - Sem Expediente<br>01 - Horário Diurno                  | << Domingo          | Sem Expediente      |  |  |  |  |  |
|                                                             | << Segunda          | 01 - Horário Diurno |  |  |  |  |  |
|                                                             | << Terça            | 01 - Horário Diurno |  |  |  |  |  |
|                                                             | << Quarta           | 01 - Horário Diurno |  |  |  |  |  |
|                                                             | << Quinta           | 01 - Horário Diurno |  |  |  |  |  |
|                                                             | << Sexta            | 01 - Horário Diurno |  |  |  |  |  |
|                                                             | << Sábado           | Sem Expediente      |  |  |  |  |  |
| Tratamento DSR                                              |                     | 🥅 Não Marca Falta   |  |  |  |  |  |
| DSR<br>Horário Semanal Dia da Semana<br>00:00 1 · Domingo 🔽 |                     |                     |  |  |  |  |  |
| Excluir Novo                                                | Gravar Sai          | r                   |  |  |  |  |  |
|                                                             |                     |                     |  |  |  |  |  |